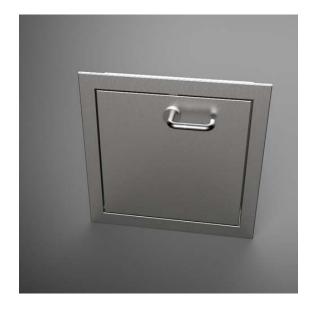

all chutes.





## **Intake Door**

For each floor there is an intake door.



## **Swaged Joint**

Used to join certain secon of duct.





## Fire Cut off door

Fire Cut Off Door has a horizontal rolling door held by a spring on each side connected to a fusible link.

In case of excessive heat (or fire) the link gets fused at  $165^{\circ}$  F  $(68^{\circ}\text{C})$  causing the door to roll shut.





#### Offset Elbow

Factory fabricated from the same material as the waste chute, but in a heavier gauge to withstand the impact of falling bags. Offsets should not be less than 45° from the horizontal.



## **Discharge Hopper Door**

Discharge Hopper doors are provided in the service room and are designed to eject loose or bagged waste (discharge garbage) directly into a a container.





## Other Products are provided by Khedr Trust Co.

#### Diffusers & Grills

Slot Linear Diffuser

Eye Ball Diffuser

Circular Ceiling Diffuser

Swirl Diffuser

Perforated Ceiling Diffuser

Jet Diffuser

Square Ceiling Diffuser

Disc Valve Diffuser

Linear Bar Grill

Supply / Return Grill

Door Grill

#### Louvers

Aluminum Louver Sand Trap Louver

## **Dampers**

Volume Damper

Fire Damper

Smoke Motorized Damper

Shutter Damper

Pressure Relief Damper

#### Special Parts

Sound Attenuator

Plenum Box

#### **Duct Works**

Galvanized Steel Duct

Black Steel Duct

Stainless Steel Duct

Spiral Duct

Flexible Duct

Canvas

Flanges

Flexible Duct Connector











Alganater Alkhairia roads, Industrial Area, Behind Cocacola Co., Cairo, Egypt Mailing Address: P.O.Box 13621, Cairo 11511 -