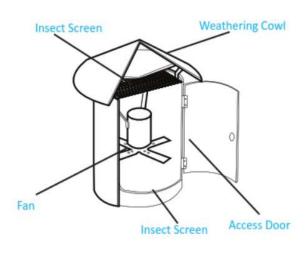

## **Roof Vent**

Above roof level vent is very useful to maintains flow of fresh air within the waste chute. The venlaon helps to prevent bad odors and gases inside buildings.

Oponal axial fan can be used to improve the venlaon of chute

#### **Access Door**

Access door is located below the roof vent on the last floor, It is used for accessing the equipment in case of maintenance of the chute.