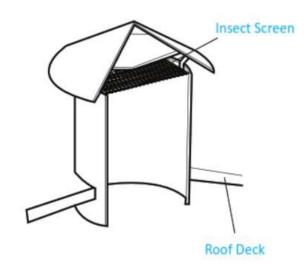

## **Roof Vent**

Above roof level vent is very useful to maintains flow of fresh air within the waste chute. The venlaon helps to prevent bad odors and gases inside buildings.

Oponal axial fan can be used to improve the venlaon of chute