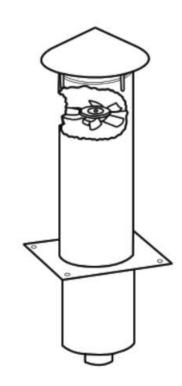

## Components of waste chute system

## **Roof Vent**

Above roof level vent is very useful to maintains flow of fresh air within the waste chute. The venlaon helps to prevent bad odors and gases inside buildings.

Oponal axial fan can be used to improve the venlaon of chute

#### **Access Door**

Access door is located below the roof vent on the last floor, It is used for accessing the equipment in case of maintenance of the chute.