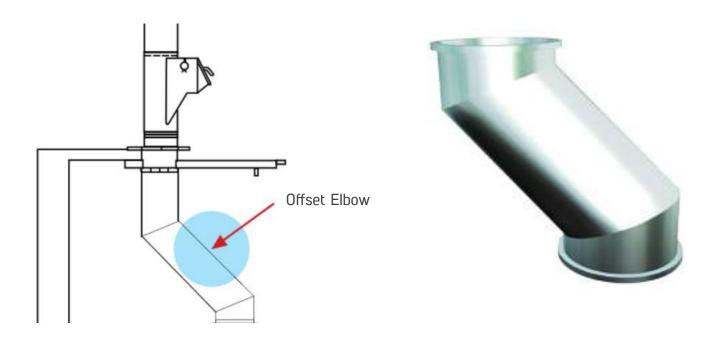

#### Offset Elbow

Factory fabricated from the same material as the waste chute, but in a heavier gauge to withstand the impact of falling bags. Offsets should not be less than 45° from the horizontal.