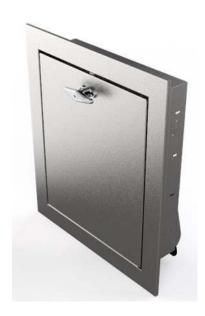

#### **Access Door**

Access door is located below the roof vent on the last floor, It is used for accessing the equipment in case of maintenance of the chute.