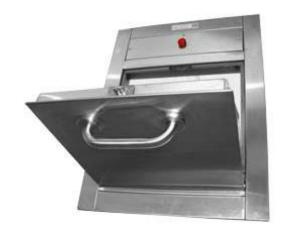

#### **Access Door**

Access door is located below the roof vent on the last floor, It is used for accessing the equipment in case of maintenance of the chute.