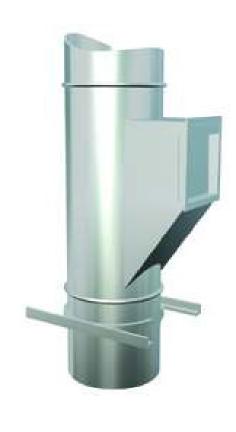

## Components of waste chute system

#### **Access Door**

Access door is located below the roof vent on the last floor, It is used for accessing the equipment in case of maintenance of the chute.

## **Intake Door**

For each floor there is an intake door.

## **Discharge Hopper Door**

Discharge Hopper doors are provided in the service room and are designed to eject loose or bagged waste (discharge garbage) directly into a a container.