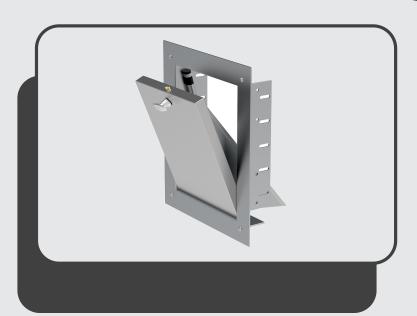

#### **Access Door**

Access door is located below the roof vent on the last floor, It is used for accessing the equipment in case of maintenance of the chute.

## **Intake Door**

For each floor there is an intake door.