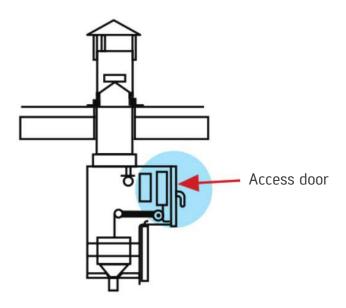

#### **Access Door**

Access door is located below the roof vent on the last floor, It is used for accessing the equipment in case of maintenance of the chute.