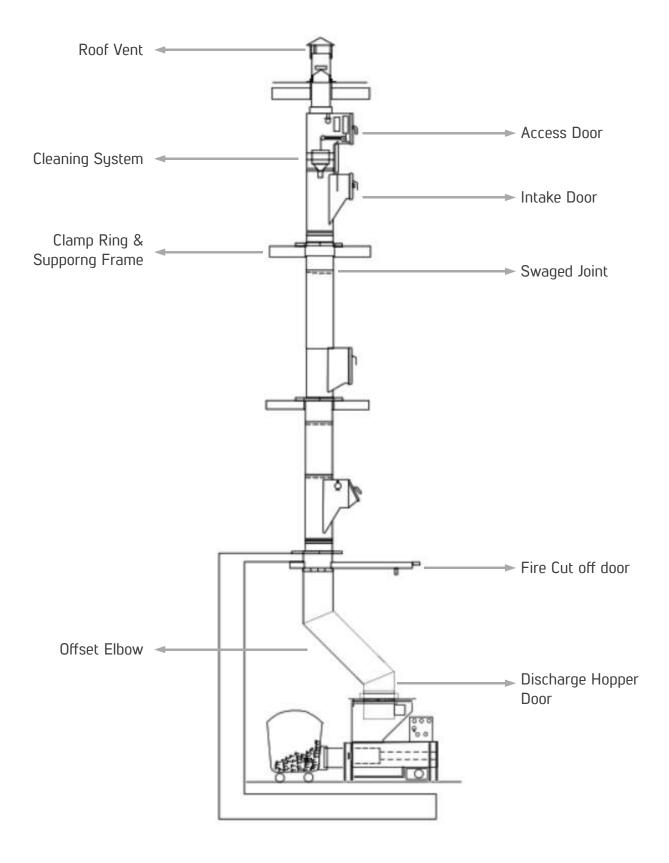

## Components of waste chute system

## **Roof Vent**

Above roof level vent is very useful to maintains flow of fresh air within the waste chute. The venlaon helps to prevent bad odors and gases inside buildings.

Oponal axial fan can be used to improve the venlaon of chute

#### **Access Door**

Access door is located below the roof vent on the last floor, It is used for accessing the equipment in case of maintenance of the chute.

## **Cleaning System**

Chute cleaning system specifically designed to clean the total vercal length of the internal surface of all chutes.

## **Intake Door**

For each floor there is an intake door.

## **Swaged Joint**

Used to join certain secon of duct.

## Fire Cut off door

Fire Cut Off Door has a horizontal rolling door held by a spring on each side connected to a fusible link.

In case of excessive heat (or fire) the link gets fused at  $165^{\circ}$  F  $(68^{\circ}\text{C})$  causing the door to roll shut.

#### Offset Elbow

Factory fabricated from the same material as the waste chute, but in a heavier gauge to withstand the impact of falling bags. Offsets should not be less than 45° from the horizontal.

## **Discharge Hopper Door**

Discharge Hopper doors are provided in the service room and are designed to eject loose or bagged waste (discharge garbage) directly into a a container.