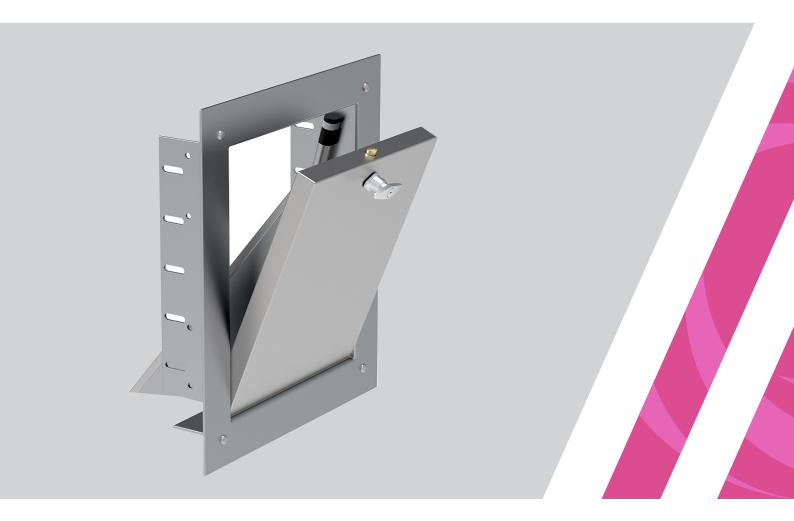

#### **Access Door**

Access door is located below the roof vent on the last floor, It is used for accessing the equipment in case of maintenance of the chute.

## **Intake Door**

For each floor there is an intake door.