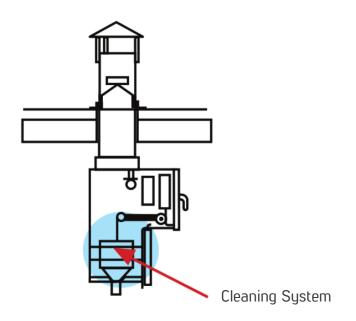

## **Cleaning System**

Chute cleaning system specifically designed to clean the total vercal length of the internal surface of all chutes.