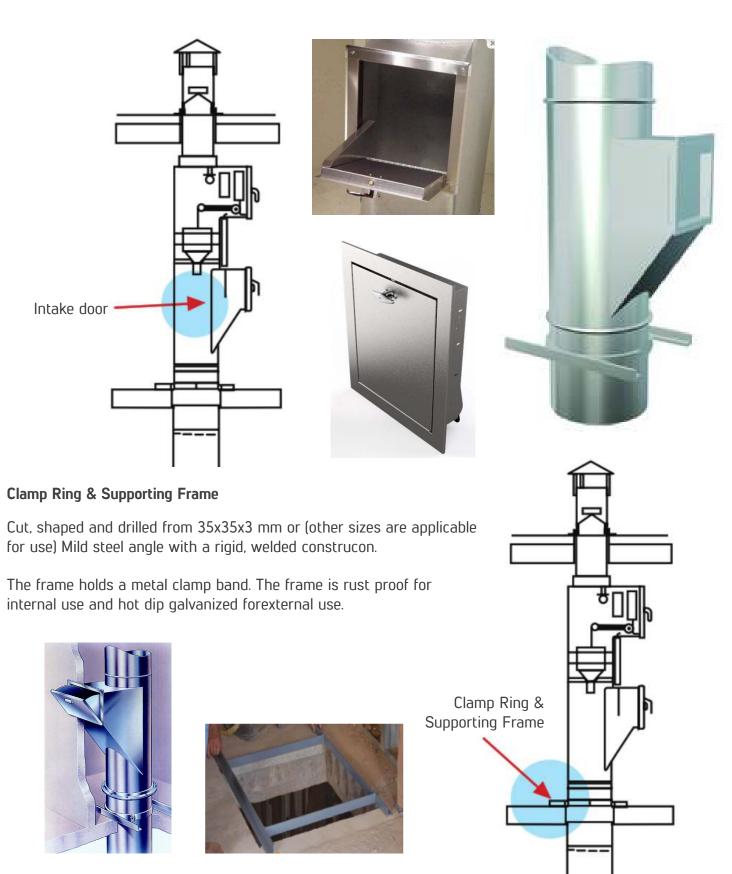

## Components of waste chute system

## **Intake Door**

For each floor there is an intake door.