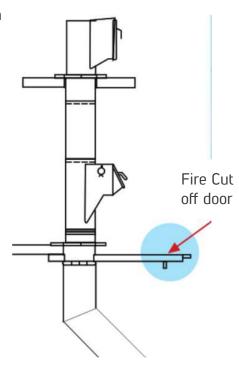

## Fire Cut off door

Fire Cut Off Door has a horizontal rolling door held by a spring on each side connected to a fusible link.

In case of excessive heat (or fire) the link gets fused at  $165^{\circ}$  F  $(68^{\circ}\text{C})$  causing the door to roll shut.