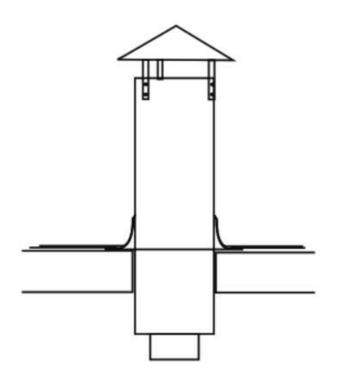

## **Roof Vent**

Above roof level vent is very useful to maintains flow of fresh air within the waste chute. The venlaon helps to prevent bad odors and gases inside buildings.

Oponal axial fan can be used to improve the venlaon of chute

Standard Venting

Mechanical Venting