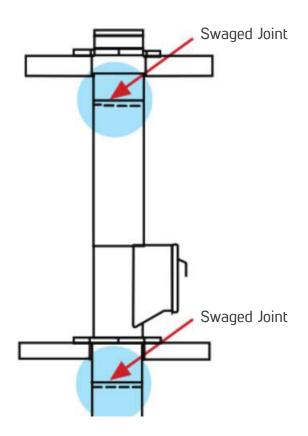

orm different thickness

## - Construction

## Components of waste chute system



## **Roof Vent**

Above roof level vent is very useful to maintains flow of fresh air within the waste chute. The venlaon helps to prevent bad odors and gases inside buildings.

Oponal axial fan can be used to improve the venlaon of chute









Standard Venting

Mechanical Venting

#### **Access Door**

Access door is located below the roof vent on the last floor, It is used for accessing the equipment in case of maintenance of the chute.





## **Cleaning System**

Chute cleaning system specifically designed to clean the total vercal length of the internal surface of all chutes.





## **Intake Door**

For each floor there is an intake door.



## **Swaged Joint**

Used to join certain secon of duct.





## Fire Cut off door

Fire Cut Off Door has a horizontal rolling door held by a spring on each side connected to a fusible link.

In case of excessive heat (or fire) the link gets fused at  $165^{\circ}$  F  $(68^{\circ}\text{C})$  causing the door to roll shut.





#### Offset Elbow

Factory fabricated from the same material as the waste chute, but in a heavier gauge to withstand the impact of falling bags. Offsets should not be less than 45° from the horizontal.



## **Discharge Hopper Door**

Discharge Hopper doors are provided in the service room and are designed to eject loose or bagged waste (discharge garbage) directly into a a container.





## Other Products are provided by Khedr Trust Co.

#### Diffusers & Grills

Slot Linear Diffuser

Eye Ball Diffuser

Circular Ceiling D